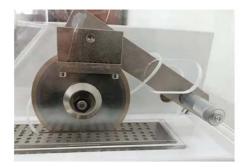

## **Application:**

DS600 low-speed precision cutter is applicable to accurate cutting of hard materials, especially to high-value fragile artificial crystal.

There are four kinds of fixtures, so the processed workpiece can be cut at the optimal angle. It comes with a limit switch, can work without a watchman.

The spindle has high accuracy of operation, the horizontal feed position of the processed workpiece can slightly be adjusted, and the machine can be power-off automatically after cutting is finished.