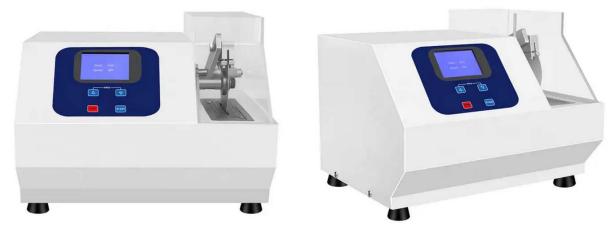

## Low-speed Precision Metallographic Cutting Machine with Speed 10-600rpm

## **Application:**

DS600 low-speed precision cutter is applicable to accurate cutting of hard materials, especially to high-value fragile artificial crystal.

There are four kinds of fixtures, so the processed workpiece can be cut at the optimal angle. It comes with a limit switch, can work without a watchman.

The spindle has high accuracy of operation, the horizontal feed position of the processed workpiece can slightly be adjusted, and the machine can be power-off automatically after cutting is finished.